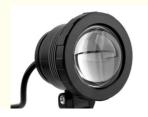

### **Product Specification**

Waterproof Level: IP65Luminous Flux: 900LMInput Voltage: DC12V

Product Name: Swimming Pool Lights LED

Control Mode: Remote Control

• Beam Angle: 45°

Application: Swimming Pool

# **Product Description**

IP65 Waterproof 45° Beam Angle Swimming Pool LED Lighting

#### **Product Description:**

Introducing the Swimming Pool Lights LED, the perfect pool lighting system for your swimming pool illumination needs. This LED pool lighting system is designed to provide a bright and luminous 900LM of light, while also being waterproof with an IP65 rating. It is also energy-efficient with input voltage of DC12V and wattage of 5W/10W. With this LED pool lighting fixtures, you can now enjoy a safe and secure swimming environment in your pool.

#### **Technical Parameters:**

| Product Name         | Swimming Pool Lights LED                                           |
|----------------------|--------------------------------------------------------------------|
| Beam Angle           | 45°                                                                |
| Waltage              | 5W/10W                                                             |
| Application          | Swimming Pool                                                      |
| Control Mode         | Remote Control                                                     |
| Input Voltage        | DC12V                                                              |
| Waterproof Level     | IP65                                                               |
| Luminous Flux        | 900LM                                                              |
| Color<br>Temperature | 6500K                                                              |
| Housing Material     | ABS                                                                |
| Keywords             | Pool Water Lighting, LED Poolside Lights, LED Pool Lighting System |