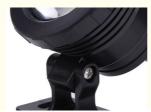

### **Product Specification**

Waterproof Level: IP65Luminous Flux: 900LMInput Voltage: DC12V

Product Name: Swimming Pool Lights LED

Control Mode: Remote Control

• Beam Angle: 45°

Application: Swimming Pool

# **Product Description**

IP65 Waterproof 45° Beam Angle Swimming Pool LED Lighting

#### **Product Description:**

Introducing the Swimming Pool Lights LED, the perfect pool lighting system for your swimming pool illumination needs. This LED pool lighting system is designed to provide a bright and luminous 900LM of light, while also being waterproof with an IP65 rating. It is also energy-efficient with input voltage of DC12V and wattage of 5W/10W. With this LED pool lighting fixtures, you can now enjoy a safe and secure swimming environment in your pool.

#### **Technical Parameters:**

| Product Name         | Swimming Pool Lights LED                                           |
|----------------------|--------------------------------------------------------------------|
| Beam Angle           | 45°                                                                |
| Waltage              | 5W/10W                                                             |
| Application          | Swimming Pool                                                      |
| Control Mode         | Remote Control                                                     |
| Input Voltage        | DC12V                                                              |
| Waterproof Level     | IP65                                                               |
| Luminous Flux        | 900LM                                                              |
| Color<br>Temperature | 6500K                                                              |
| Housing Material     | ABS                                                                |
| Keywords             | Pool Water Lighting, LED Poolside Lights, LED Pool Lighting System |