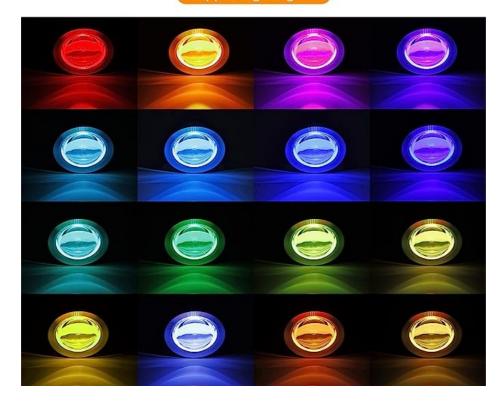

# **More than 12 colors**

More than 12 kinds of change mode

Support lighting DIY