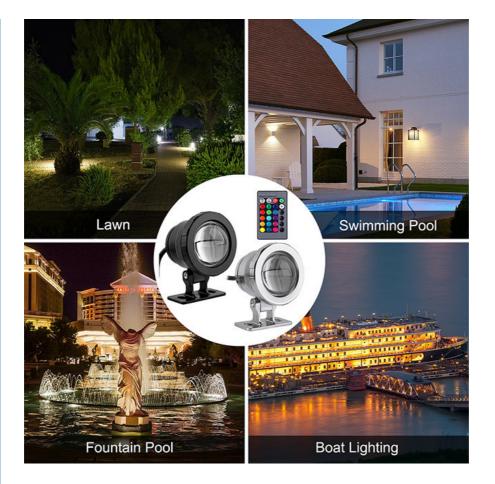

### **Product Specification**

Waterproof Level: IP65Luminous Flux: 900LMInput Voltage: DC12V

Product Name: Swimming Pool Lights LED

Control Mode: Remote Control

• Beam Angle: 45°

Application: Swimming Pool

# **Product Description**

IP65 Waterproof 45° Beam Angle Swimming Pool LED Lighting