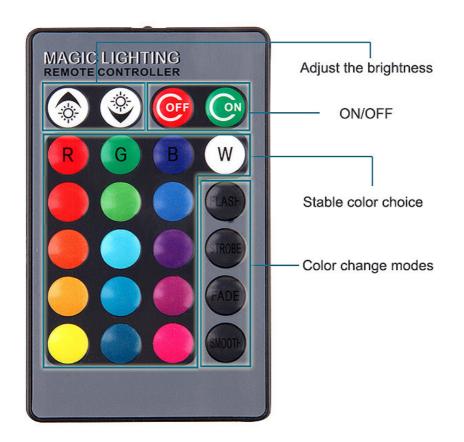

### **Product Specification**

Waterproof Level: IP65Luminous Flux: 900LMInput Voltage: DC12V

Product Name: Swimming Pool Lights LED

Control Mode: Remote Control

• Beam Angle: 45°

Application: Swimming Pool

#### **Technical Parameters:**

| Product Name         | Swimming Pool Lights LED                                           |
|----------------------|--------------------------------------------------------------------|
| Beam Angle           | 45°                                                                |
| Waltage              | 5W/10W                                                             |
| Application          | Swimming Pool                                                      |
| Control Mode         | Remote Control                                                     |
| Input Voltage        | DC12V                                                              |
| Waterproof Level     | IP65                                                               |
| Luminous Flux        | 900LM                                                              |
| Color<br>Temperature | 6500K                                                              |
| Housing Material     | ABS                                                                |
| Keywords             | Pool Water Lighting, LED Poolside Lights, LED Pool Lighting System |