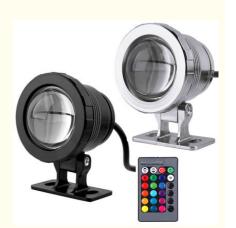

### **Product Specification**

Waterproof Level: IP65Luminous Flux: 900LMInput Voltage: DC12V

Product Name: Swimming Pool Lights LED

Control Mode: Remote Control

• Beam Angle: 45°

Application: Swimming Pool

#### **Technical Parameters:**

| Product Name         | Swimming Pool Lights LED                                           |
|----------------------|--------------------------------------------------------------------|
| Beam Angle           | 45°                                                                |
| Waltage              | 5W/10W                                                             |
| Application          | Swimming Pool                                                      |
| Control Mode         | Remote Control                                                     |
| Input Voltage        | DC12V                                                              |
| Waterproof Level     | IP65                                                               |
| Luminous Flux        | 900LM                                                              |
| Color<br>Temperature | 6500K                                                              |
| Housing Material     | ABS                                                                |
| Keywords             | Pool Water Lighting, LED Poolside Lights, LED Pool Lighting System |

# **More than 12 colors**

More than 12 kinds of change mode

Support lighting DIY