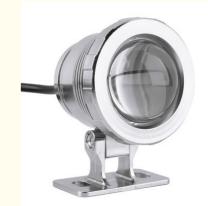

### **Product Specification**

Waterproof Level: IP65Luminous Flux: 900LMInput Voltage: DC12V

Product Name: Swimming Pool Lights LED

Control Mode: Remote Control

• Beam Angle: 45°

Application: Swimming Pool

#### **Technical Parameters:**

| Product Name         | Swimming Pool Lights LED                                           |
|----------------------|--------------------------------------------------------------------|
| Beam Angle           | 45°                                                                |
| Waltage              | 5W/10W                                                             |
| Application          | Swimming Pool                                                      |
| Control Mode         | Remote Control                                                     |
| Input Voltage        | DC12V                                                              |
| Waterproof Level     | IP65                                                               |
| Luminous Flux        | 900LM                                                              |
| Color<br>Temperature | 6500K                                                              |
| Housing Material     | ABS                                                                |
| Keywords             | Pool Water Lighting, LED Poolside Lights, LED Pool Lighting System |